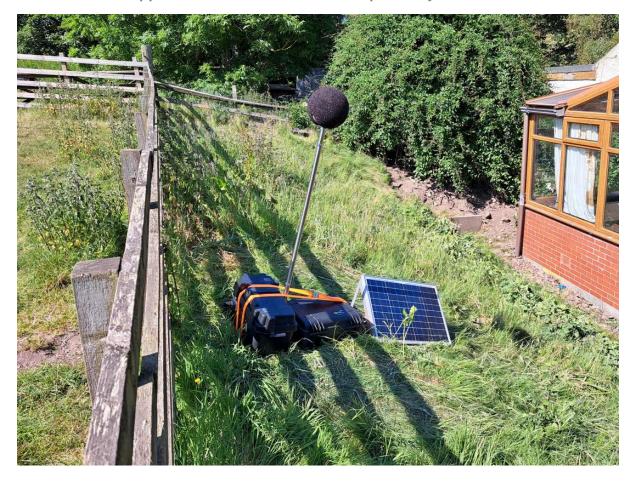

## 1 Background Noise Survey Photos

Photo 1: Noise Apparatus in Relation to 4 Longcroft Cottages

Photo 2: Noise Apparatus in Relation to Soonhope Bothy