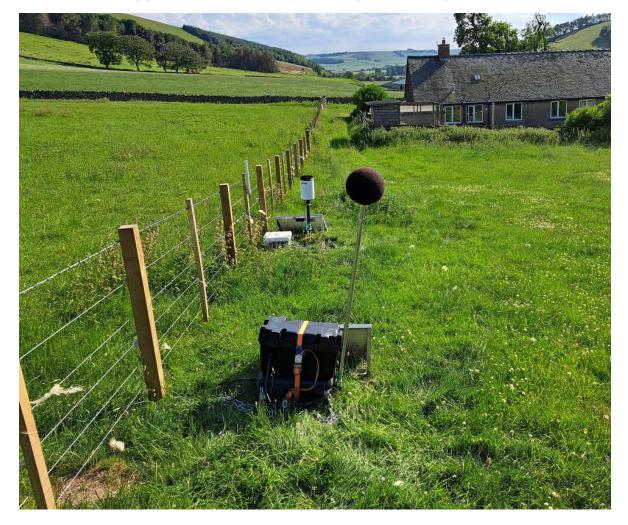

## 1 Background Noise Survey Photos

Photo 1: Noise Apparatus in Relation to 4 Longcroft Cottages

Photo 2: Noise Apparatus in Relation to Soonhope Bothy