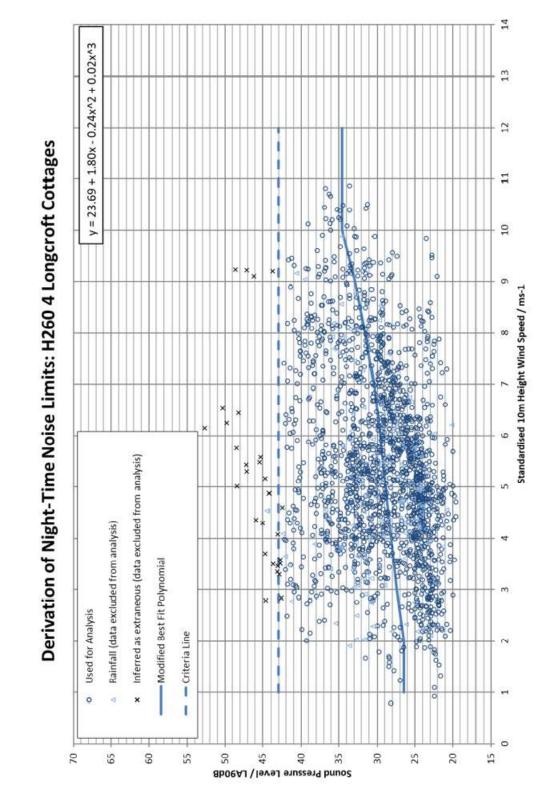

## 1 Charts

Chart 12.6.1: Wind Speed and Direction during the Background Noise Survey

Volume 3: Environmental Impact Assessment Report Technical Appendix 12.6

Chart 12.6.6: Noise Limits and Background Noise Levels during Night-Time Periods at 4 Longcroft Cottages