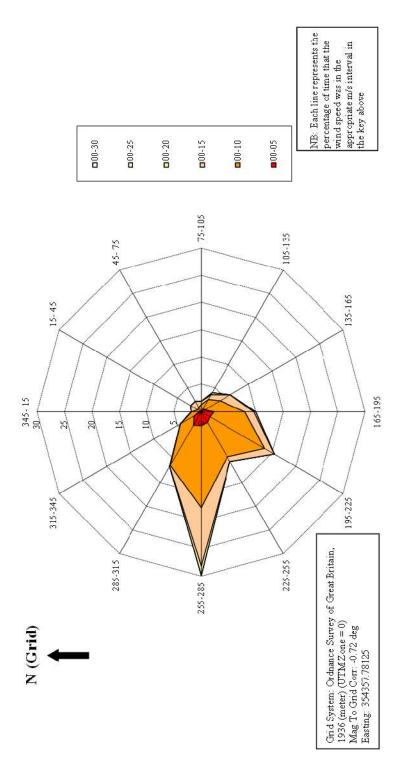

## 1 Charts

Chart 12.6.1: Wind Speed and Direction during the Background Noise Survey

Volume 3: Environmental Impact Assessment Report Technical Appendix 12.6

Chart 12.6.6: Noise Limits and Background Noise Levels during Night-Time Periods at 4 Longcroft Cottages