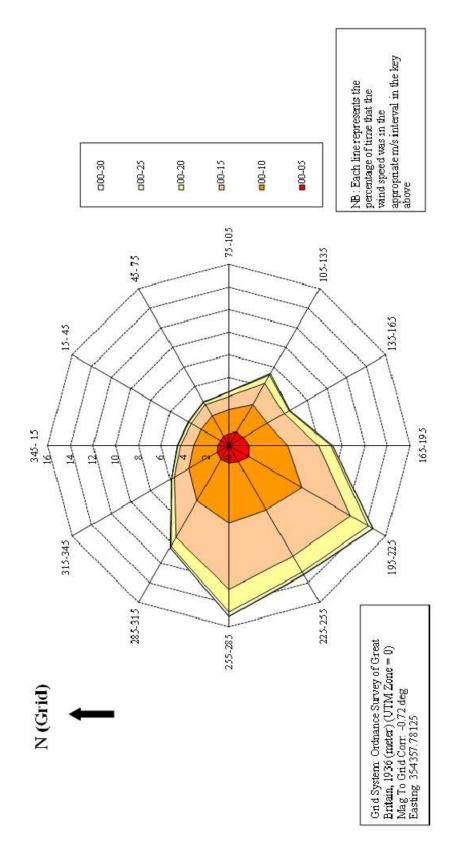

## 1 Charts

Chart 12.6.1: Wind Speed and Direction during the Background Noise Survey

Volume 3: Environmental Impact Assessment Report Technical Appendix 12.6

Chart 12.6.6: Noise Limits and Background Noise Levels during Night-Time Periods at 4 Longcroft Cottages