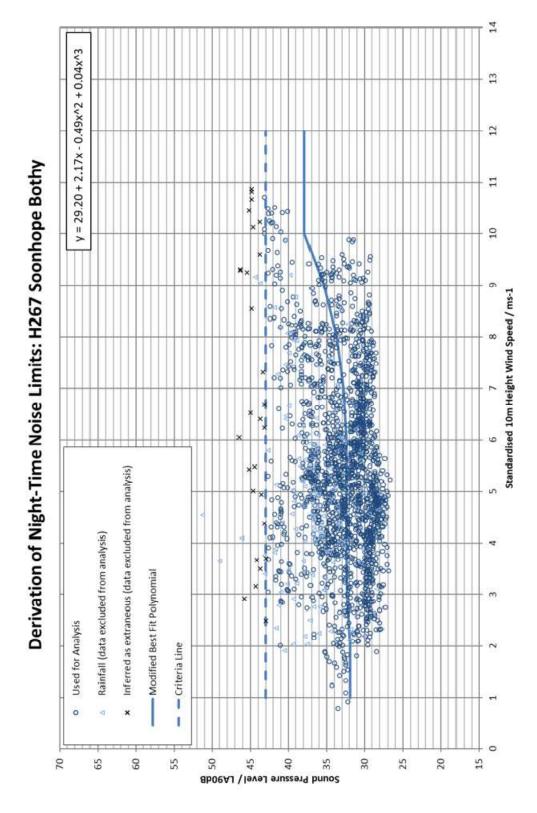

Chart 12.6.7: Noise Limits and Background Noise Levels during Night-Time Periods at Soonhope Bothy