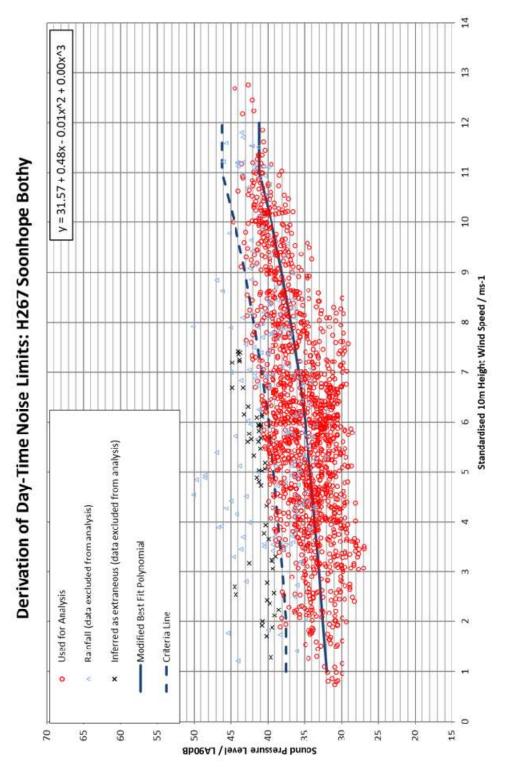

Chart 12.6.7: Noise Limits and Background Noise Levels during Night-Time Periods at Soonhope Bothy