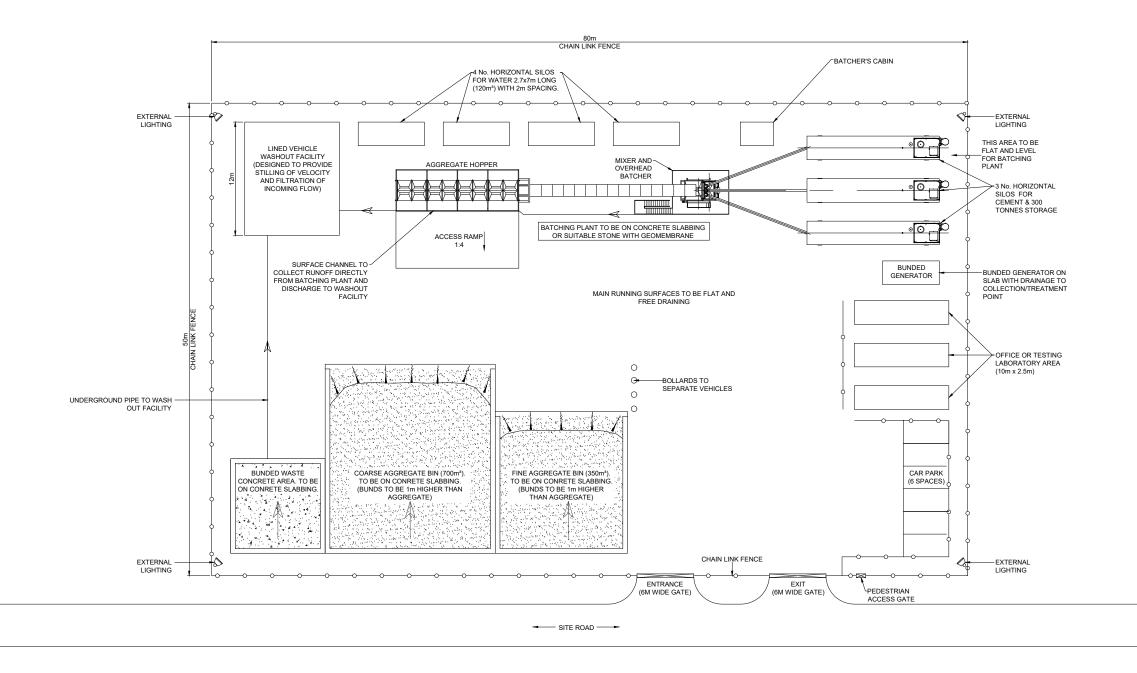

| <b>RS</b>                                                                                                                                                            |
|----------------------------------------------------------------------------------------------------------------------------------------------------------------------|
| LONGCROFT<br>WIND FARM                                                                                                                                               |
| FIGURE 3.17                                                                                                                                                          |
| TYPICAL BATCHING<br>PLANT LAYOUT                                                                                                                                     |
| NOTES                                                                                                                                                                |
| 1. ALL DIMENSIONS IN METRES UNLESS<br>NOTED OTHERWISE.                                                                                                               |
| 2. STRUCTURE TO BE TEMPORARY AND TO<br>BE REMOVED AFTER CONSTRUCTION.                                                                                                |
| <ol> <li>SIZE, NUMBER AND LOCATION OF<br/>EQUIPMENT AND FACILITIES ARE<br/>INDICATIVE ONLY.</li> </ol>                                                               |
| <ol> <li>MATERIAL STORAGE AREAS SHOWN<br/>ALLOW THE STORAGE OF MATERIAL<br/>FOR APPROXIMATELY FOUR TURBINE<br/>BASES.</li> </ol>                                     |
| 5. DRAINAGE ARRANGEMENTS WILL BE<br>CONFIRMED WITHIN SUDS DESIGN.                                                                                                    |
|                                                                                                                                                                      |
|                                                                                                                                                                      |
|                                                                                                                                                                      |
|                                                                                                                                                                      |
|                                                                                                                                                                      |
|                                                                                                                                                                      |
|                                                                                                                                                                      |
| LAYOUT DWG                                                                                                                                                           |
| Dation June         N/A         PERMON INC.         N/A           Drawting number         04728-RES-ERW-DR-CO-001         1                                          |
| SCALE - AS SHOWN @ A3                                                                                                                                                |
| ENVIRONMENTAL IMPACT<br>ASSESSMENT REPORT 2023                                                                                                                       |
| ASSESSMENT REPORT QUZS<br>THIS DRAWING IS THE PROPERTY OF RENEWABLE ENERGY<br>SYSTEMS LTD. AND NO REPRODUCTION MAY BE MADE IN WHOLE<br>OR IN PART WITHOUT PERMISSION |