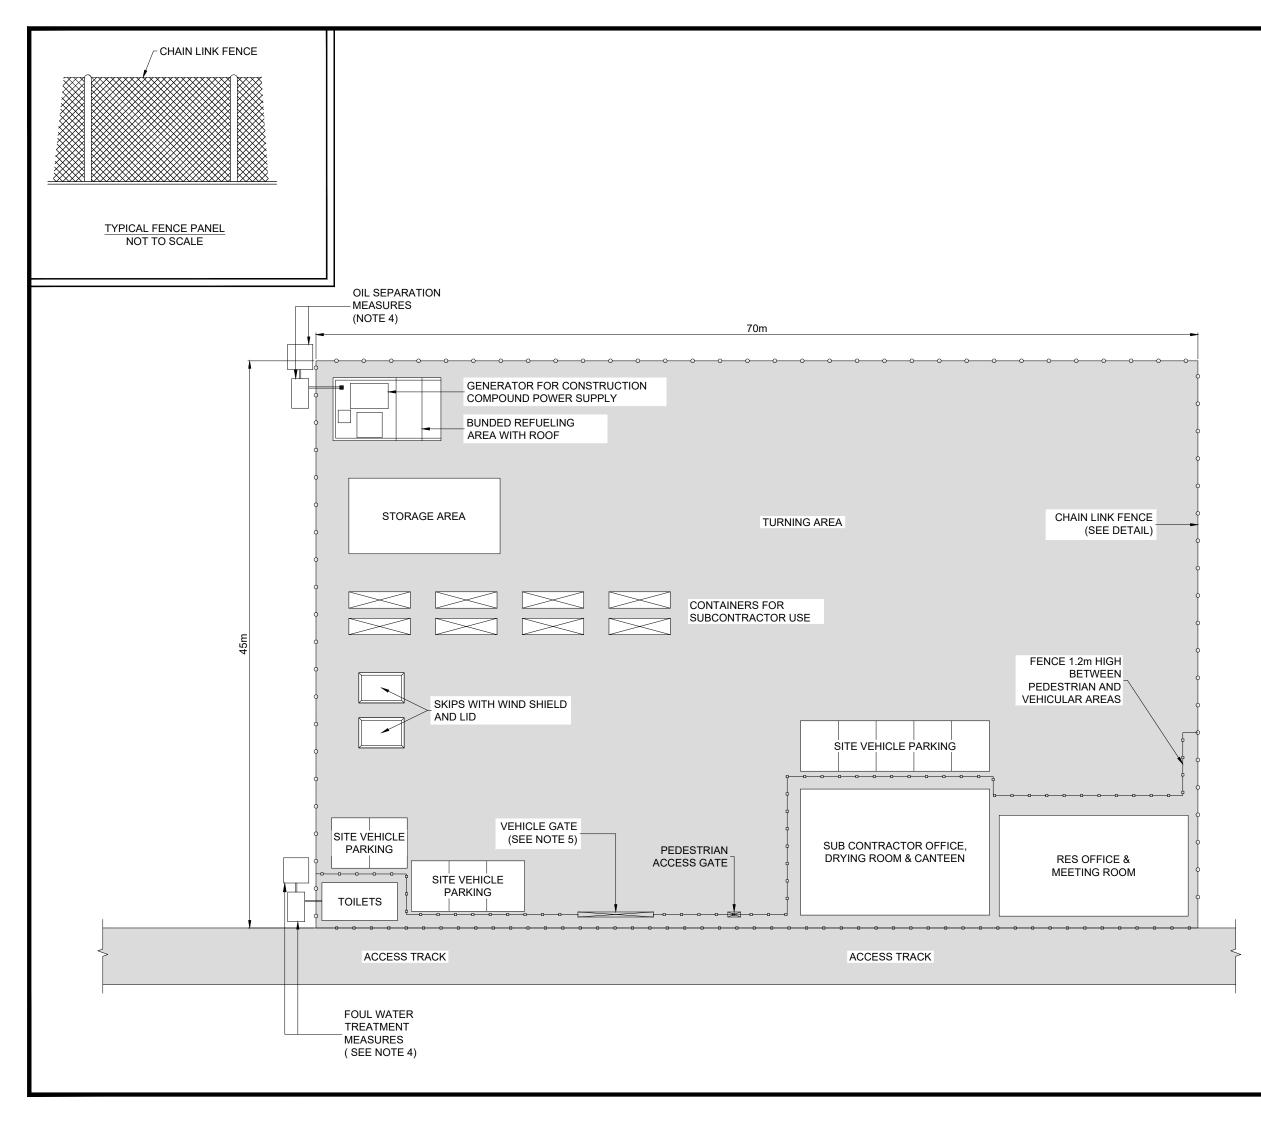

| ſ                                                                                                                                                                                              |
|------------------------------------------------------------------------------------------------------------------------------------------------------------------------------------------------|
| LONGCROFT<br>WIND FARM                                                                                                                                                                         |
| FIGURE 3.15                                                                                                                                                                                    |
| TYPICAL TEMPORARY<br>CONSTRUCTION<br>COMPOUND                                                                                                                                                  |
| NOTES                                                                                                                                                                                          |
| 1. SIZE, NUMBER AND LOCATION OF<br>COMPOUND EQUIPMENT AND FACILITIES<br>ARE INDICATIVE ONLY                                                                                                    |
| 2. STRUCTURE TO BE TEMPORARY AND TO<br>BE REMOVED AFTER CONSTRUCTION.                                                                                                                          |
| 3. COMPOUND HARDSTAND CONSISTING<br>OF COMPACTED STONE OVER A LAYER<br>OF GEOTEXTILE TO PROVIDE A CLEAN,<br>FIRM, LEVEL AND FREE DRAINING<br>SURFACE SUITABLE FOR CABINS AND<br>HEAVY TRAFFIC. |
| 4. APPROPRIATE MEASURES FOR<br>SEPARATION OF OILS AND TREATMENT<br>OF FOUL WATER TO BE AGREED WITH<br>THE RELEVANT AUTHORITIES.                                                                |
| 5. VEHICULAR GATE TO BE 6m WIDE<br>CONSISTING OF 2 x 3m LEAVES                                                                                                                                 |
|                                                                                                                                                                                                |
| LAYOUT DWG N/A T-LAYOUT NO. N/A DRAWING NUMBER REV                                                                                                                                             |
| 04728-RES-CTN-DR-CO-001 1                                                                                                                                                                      |
| SCALE - 1:400 @ A3<br>ENVIRONMENTAL IMPACT                                                                                                                                                     |
| ASSESSMENT REPORT 2023                                                                                                                                                                         |
| SYSTEMS LTD. AND NO REPRODUCTION MAY BE MADE IN WHOLE<br>OR IN PART WITHOUT PERMISSION                                                                                                         |