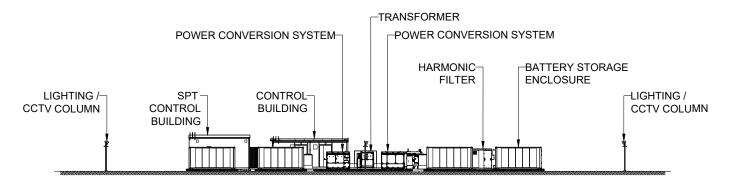

## BATTERY ENERGY STORAGE SYSTEM (BESS) COMPOUND ELEVATION B

BATTERY ENERGY STORAGE SYSTEM (BESS)

COMPOUND ELEVATION B
(WITH PERIMETER FENCE)

LONGCROFT WIND FARM

**FIGURE 3.13b** 

INDICATIVE BESS COMPOUND ELEVATION