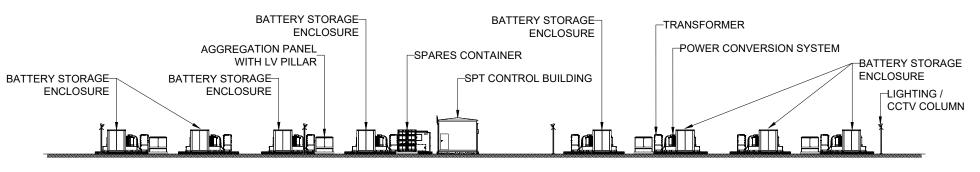

## BATTERY ENERGY STORAGE SYSTEM (BESS) COMPOUND ELEVATION A



## BATTERY ENERGY STORAGE SYSTEM (BESS) COMPOUND ELEVATION A (WITH PERIMETER FENCE)



## BATTERY ENERGY STORAGE SYSTEM (BESS) COMPOUND ELEVATION B



BATTERY ENERGY STORAGE SYSTEM (BESS)

COMPOUND ELEVATION B
(WITH PERIMETER FENCE)



LONGCROFT WIND FARM

**FIGURE 3.13b** 

INDICATIVE BESS COMPOUND ELEVATION

## NOTES:

- EQUIPMENT DETAILS AND CONFIGURATION WITHIN THE BATTERY ENERGY STORAGE COMPOUND ARE INDICATIVE AND SUBJECT TO DETAILED DESIGN.
- FENCING SHOWN IS PALISADE.
   ALTERNATIVELY WELD MESH OR
   ACCOUSTIC FENCING MAY BE ADOPTED.

N/A

т

N/

1

04728-RES-ERW-DR-CE-002

SCALE - 1:500 @ A3

ENVIRONMENTAL IMPACT ASSESSMENT REPORT 2023

THIS DRAWING IS THE PROPERTY OF RENEWABLE ENERGY SYSTEMS LTD. AND NO REPRODUCTION