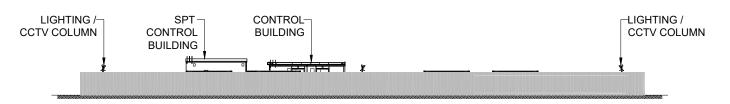

## BATTERY ENERGY STORAGE SYSTEM (BESS) COMPOUND ELEVATION B

BATTERY ENERGY STORAGE SYSTEM (BESS)

COMPOUND ELEVATION B
(WITH PERIMETER FENCE)

LONGCROFT WIND FARM

**FIGURE 3.13b** 

INDICATIVE BESS COMPOUND ELEVATION