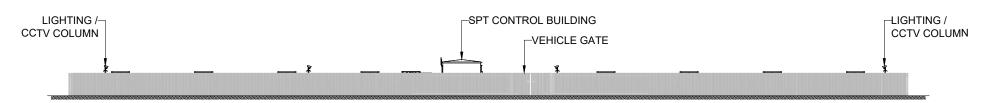

## BATTERY ENERGY STORAGE SYSTEM (BESS) COMPOUND ELEVATION A (WITH PERIMETER FENCE)