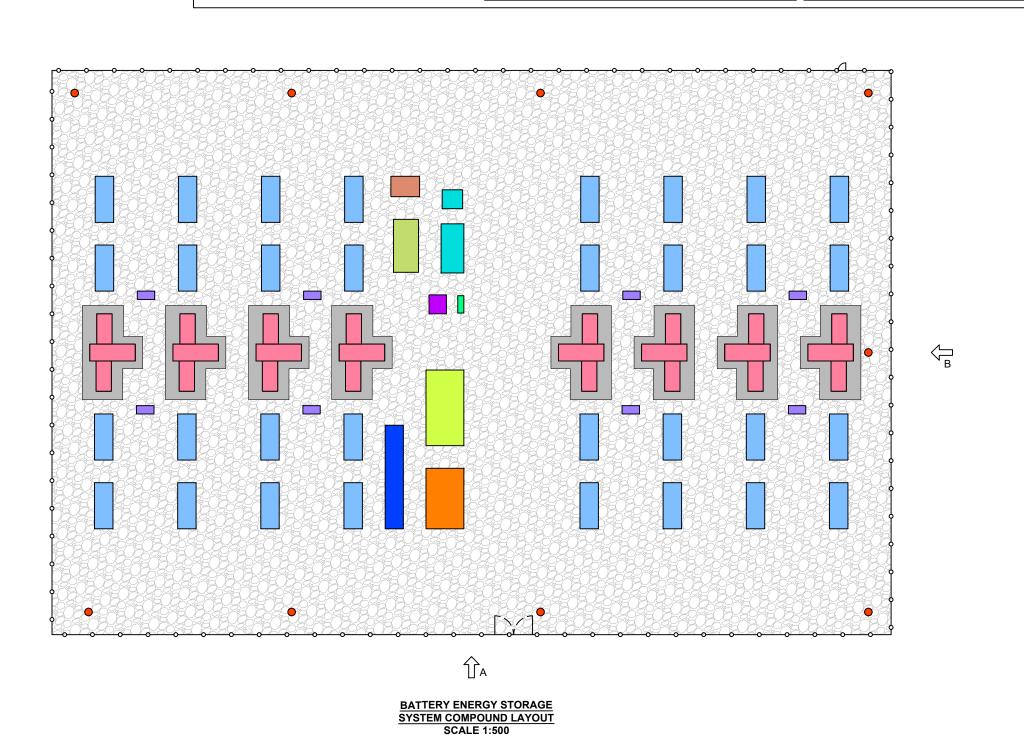

## NOTES: 1. EQUIPMENT DETAILS AND CONFIGURATION WITHIN THE BATTERY ENERGY STORAGE COMPOUND ARE INDICATIVE AND SUBJECT

TO DETAILED DESIGN.

2. AREA INDICATED IN THE LAYOUT INFRASTRUCTURE DRAWING FOR BESS IS LARGER THAN TYPICAL BESS STORAGE COMPOUND LAYOUT TO ALLOW FOR DRAINAGE.

LONGCROFT WIND FARM

**FIGURE 3.13a** 

INDICATIVE BESS COMPOUND LAYOUT

BATTERY STORAGE ENCLOSURE (BSE)

2 No. POWER CONVERSION SYSTEMS (PCS) TRANSFORMER AND APRON SLAB

SPT CONTROL BUILDING

CONTROL BUILDING

AUXILIARY TRANSFORMER

LV DISTRIBUTION EQUIPMENT

AGGREGATION PANEL WITH LV PILLAR

PRE-INSERTION RESISTOR

CAPACITOR BANK

HARMONIC FILTER AND RESISTOR

SPARES CONTAINER

LIGHTING / CCTV COLUMN

GRAVEL OR ASPHALT FINISH TO SUIT DETAILED EARTHING DESIGN

T-LAYOUT NO. PSCOLCF021

04728-RES-ERW-DR-CE-001

SCALE - AS SHOWN @ A3

ENVIRONMENTAL IMPACT ASSESSMENT REPORT 2023

THIS DRAWING IS THE PROPERTY OF RENEWABLE ENERGY SYSTEMS LTD. AND NO REPRODUCTION MAY BE MADE IN WHOLE OR IN PART WITHOUT PERMISSION