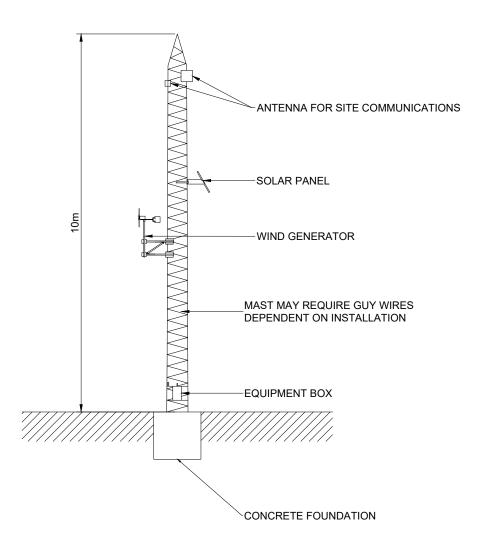

TELECOMMUNICATIONS MAST

## LONGCROFT WIND FARM

**FIGURE 3.12** 

## TYPICAL TELECOMMUNICATIONS MAST

## NOTES

- 1. DO NOT SCALE FROM THIS DRAWING.
- 2. ALL INSTRUMENTATION SHOWN TO PROVIDE INDICATION OF TYPES AND NUMBERS REQUIRED. ACTUAL REQUIREMENTS TO BE CONFIRMED DURING DEVELOPMENT OF DETAILED DESIGN.
- 3. ALL REQUIRED WIRES NOT SHOWN FOR CLARITY (NUMBER AND LOCATION OF GUY WIRES TO BE CONFIRMED).
- 4. ALL GUY WIRES TO EXTEND TO AND BE ANCHORED AT GROUND LEVEL.