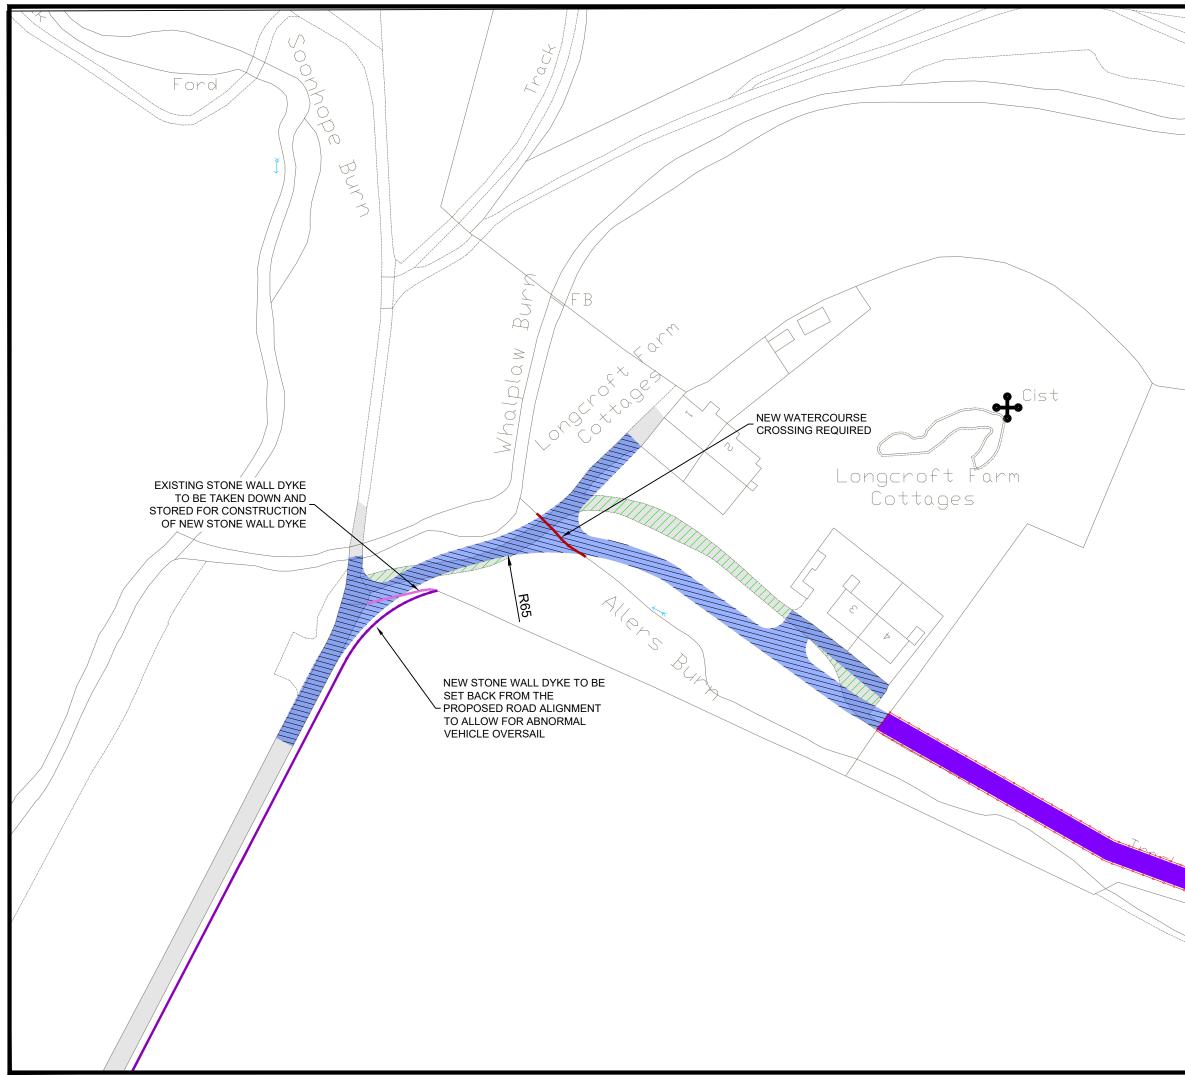

|  |                                                                                                                                                                                                                                                    | Π                                                          |                                               | 5         |          |
|--|----------------------------------------------------------------------------------------------------------------------------------------------------------------------------------------------------------------------------------------------------|------------------------------------------------------------|-----------------------------------------------|-----------|----------|
|  |                                                                                                                                                                                                                                                    |                                                            |                                               |           |          |
|  |                                                                                                                                                                                                                                                    |                                                            | IGCROI<br>ND FAR                              |           |          |
|  | FIGURE 3.5                                                                                                                                                                                                                                         |                                                            |                                               |           |          |
|  | INDICATIVE<br>SITE ENTRANCE<br>LAYOUT                                                                                                                                                                                                              |                                                            |                                               |           |          |
|  | © CR<br>KEY:                                                                                                                                                                                                                                       | ROWN COPYRIC<br>2023 LICENC                                | GHT, ALL RIGH<br>E NUMBER 010                 |           | VED.     |
|  |                                                                                                                                                                                                                                                    | EXISTING RO                                                |                                               |           |          |
|  |                                                                                                                                                                                                                                                    | EXISTING SURFACE TO BE REMOVED,<br>TOPSOILED AND RESEEDED. |                                               |           |          |
|  |                                                                                                                                                                                                                                                    | 60mm SURFACE COURSE, 75mm BINDER<br>COURSE                 |                                               |           |          |
|  |                                                                                                                                                                                                                                                    | AREAS AN                                                   | 150mm TYPE 1<br>D UNSUITABL<br>PSOIL, SILT) T | E MATERI  | AL       |
|  |                                                                                                                                                                                                                                                    | PUBLIC RC                                                  |                                               |           | GATE TO  |
|  |                                                                                                                                                                                                                                                    |                                                            | E OF SERVICE                                  | ANT AUTHO |          |
|  |                                                                                                                                                                                                                                                    | FENCE<br>PROPOSED G                                        |                                               |           | JOF      |
|  | NOTES:                                                                                                                                                                                                                                             |                                                            |                                               |           |          |
|  | <ol> <li>DO NOT SCALE FROM DRAWING.</li> <li>DETAILS AND DIMENSIONS ARE INDICATIVE<br/>ONLY AND SUBJECT TO CHANGES AT DETAILED<br/>DESIGN STAGE.</li> <li>APPROPRIATE SUDS DESIGN MEASURES WILL<br/>BE EMPLOYED AT DETAIL DESIGN STAGE.</li> </ol> |                                                            |                                               |           |          |
|  |                                                                                                                                                                                                                                                    |                                                            |                                               |           |          |
|  |                                                                                                                                                                                                                                                    |                                                            |                                               |           |          |
|  |                                                                                                                                                                                                                                                    |                                                            |                                               |           |          |
|  | LAYOUT DWG                                                                                                                                                                                                                                         | N/A                                                        | T-LAYOUT NO.                                  | N/A       |          |
|  | DRAWING NUMBE                                                                                                                                                                                                                                      | 28-RES-A                                                   | CC-DR-PE                                      | -003      | rev<br>1 |
|  | SCALE - 1:1000 @ A3                                                                                                                                                                                                                                |                                                            |                                               |           |          |
|  | ENVIRONMENTAL IMPACT<br>ASSESSMENT REPORT 2023                                                                                                                                                                                                     |                                                            |                                               |           |          |
|  | THIS DRAWING IS THE PROPERTY OF RENEWABLE ENERGY<br>SYSTEMS LTD. AND NO REPRODUCTION MAY BE MADE IN WHOLE<br>OR IN PART WITHOUT PERMISSION                                                                                                         |                                                            |                                               |           |          |