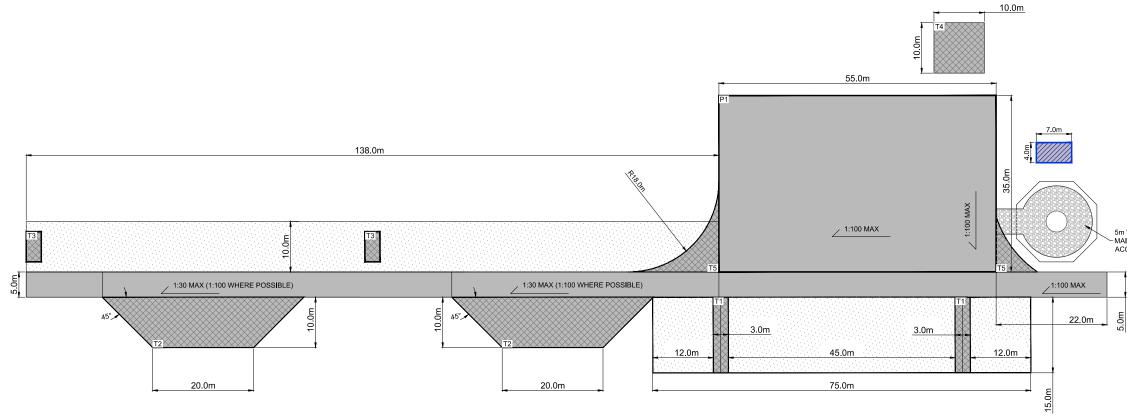

| REF | DESCRIPTION            | AREA (m²) | MAINTENANCE |
|-----|------------------------|-----------|-------------|
| P1  | MAIN HARDSTANDING      | 1925.0    | PERMANENT   |
| T1  | BLADE LAYDOWN SUPPORTS | 90.0      | TEMPORARY   |
| T2  | ASSIST CRANE AREA      | 600.0     | TEMPORARY   |
| Т3  | BOOM SUPPORT           | 36.0      | TEMPORARY   |
| T4  | ROTOR ASSEMBLY AREA    | 100.0     | TEMPORARY   |
| Т5  | TEMPORARY ACCESS       | 104.0     | TEMPORARY   |

| <b>Res</b>                                                                                                                                                                                                                                                                                                                                                                                                                                                                                                                                                                                                                                                                                                                                                                                                                                                                                                                                                                                                                                                                                                                                                                                           |  |  |  |
|------------------------------------------------------------------------------------------------------------------------------------------------------------------------------------------------------------------------------------------------------------------------------------------------------------------------------------------------------------------------------------------------------------------------------------------------------------------------------------------------------------------------------------------------------------------------------------------------------------------------------------------------------------------------------------------------------------------------------------------------------------------------------------------------------------------------------------------------------------------------------------------------------------------------------------------------------------------------------------------------------------------------------------------------------------------------------------------------------------------------------------------------------------------------------------------------------|--|--|--|
| LONGCROFT<br>WIND FARM                                                                                                                                                                                                                                                                                                                                                                                                                                                                                                                                                                                                                                                                                                                                                                                                                                                                                                                                                                                                                                                                                                                                                                               |  |  |  |
| FIGURE 3.3                                                                                                                                                                                                                                                                                                                                                                                                                                                                                                                                                                                                                                                                                                                                                                                                                                                                                                                                                                                                                                                                                                                                                                                           |  |  |  |
| TYPICAL CRANE<br>HARDSTAND                                                                                                                                                                                                                                                                                                                                                                                                                                                                                                                                                                                                                                                                                                                                                                                                                                                                                                                                                                                                                                                                                                                                                                           |  |  |  |
| KEY   Image: Permanent works   Image: Temporary works   Image: External transformer and switchgear enclosure   Image: External transformer and switchgear enclosure   Image: External transformer and switchgear enclosure   Image: External transformer and constraints   Image: External transformer and transformer and constraints   Image: External transformer and the adjacent ground.   Image: Here transformer and the adjacent ground. |  |  |  |
|                                                                                                                                                                                                                                                                                                                                                                                                                                                                                                                                                                                                                                                                                                                                                                                                                                                                                                                                                                                                                                                                                                                                                                                                      |  |  |  |
| 04728-RES-ERW-DR-PT-002 2<br>SCALE - 1:750 @ A3                                                                                                                                                                                                                                                                                                                                                                                                                                                                                                                                                                                                                                                                                                                                                                                                                                                                                                                                                                                                                                                                                                                                                      |  |  |  |
| ENVIRONMENTAL IMPACT                                                                                                                                                                                                                                                                                                                                                                                                                                                                                                                                                                                                                                                                                                                                                                                                                                                                                                                                                                                                                                                                                                                                                                                 |  |  |  |
| ASSESSMENT REPORT 2023<br>THIS DRAWING IS THE PROPERTY OF RENEWABLE ENERGY<br>SYSTEMS LTD. AND NO REPRODUCTION MAY BE MADE IN WHOLE<br>OR IN PART WITHOUT PERMISSION                                                                                                                                                                                                                                                                                                                                                                                                                                                                                                                                                                                                                                                                                                                                                                                                                                                                                                                                                                                                                                 |  |  |  |

5m WIDE ∽MAINTENANCE ACCESS TRACK