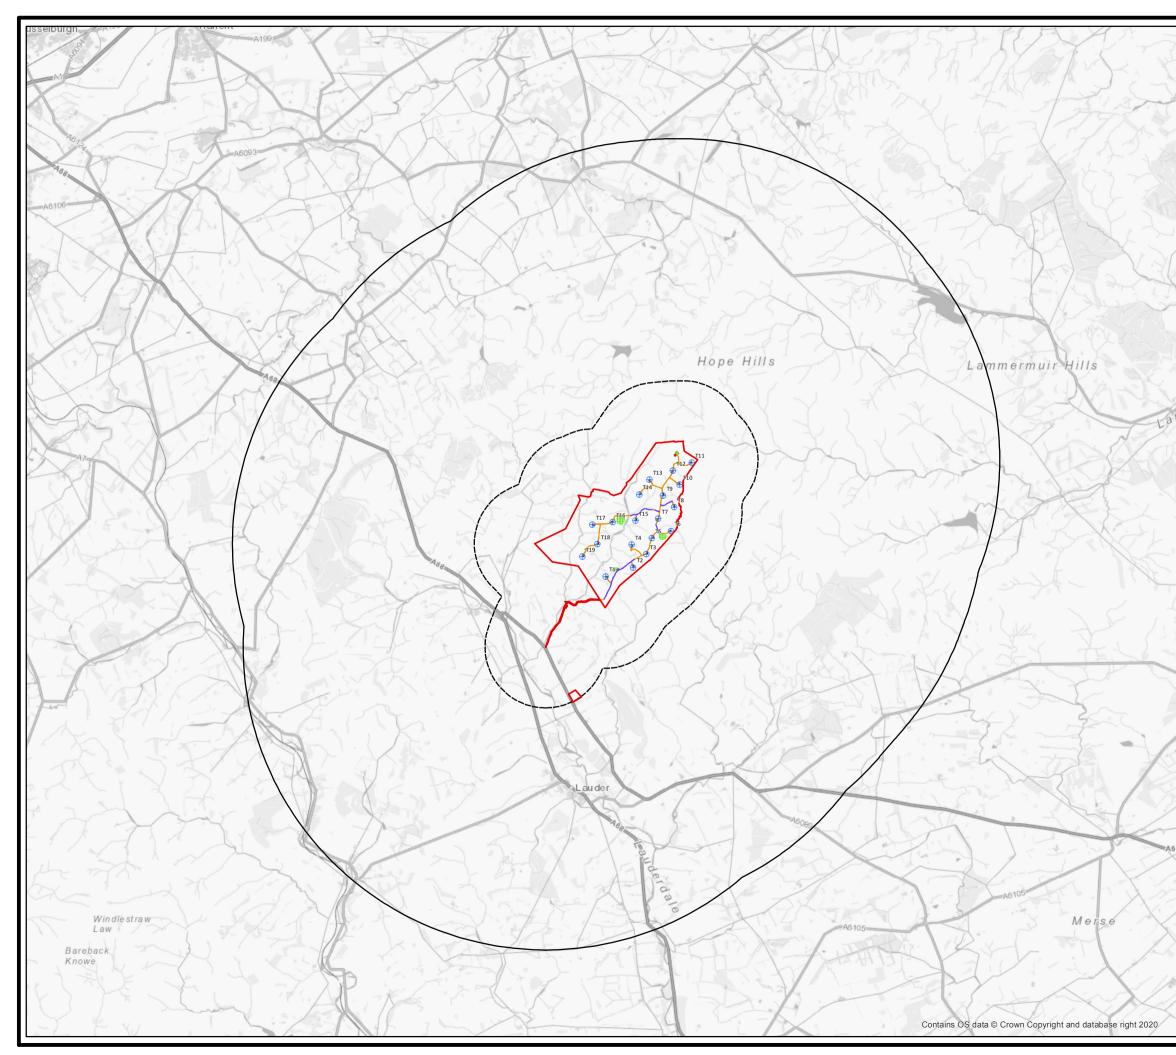

|            | B                                                                                                                                                                                                                                                                                                       |
|------------|---------------------------------------------------------------------------------------------------------------------------------------------------------------------------------------------------------------------------------------------------------------------------------------------------------|
|            | LONGCROFT WIND FARM<br>EIA REPORT                                                                                                                                                                                                                                                                       |
| They want  | FIGURE 10.1                                                                                                                                                                                                                                                                                             |
| - +        | PROPOSED<br>DEVELOPMENT<br>AND<br>STUDY AREA                                                                                                                                                                                                                                                            |
| 1          | © CROWN COPYRIGHT, ALL RIGHTS RESERVED.<br>2023 LICENCE NUMBER 0100031673.                                                                                                                                                                                                                              |
| mm erm     | Site Boundary   PVS Study area (2 km)   Wider Study Area (10 km)   Turbines   Upgraded Tracks   Proposed Tracks   Existing Public Road   Watercourse Crossing   Temp Concrete Batching Plant   Substation Compound   Site Entrance   Hardstandings   Borrow Pit Search Areas   Battery Storage Compound |
| EL.        | XXXXXDXXXX-XX PCCCaccXXX DRAWING NUMBER XXXXXDXXXXDXXXX-XX                                                                                                                                                                                                                                              |
| $\sqrt{1}$ | SCALE - 1:125,000 @ A3                                                                                                                                                                                                                                                                                  |
|            | ENVIRONMENTAL IMPACT<br>ASSESSMENT REPORT 2023                                                                                                                                                                                                                                                          |
| AT A       | THIS DRAWING IS THE PROPERTY OF RENEWABLE ENERGY<br>SYSTEMS LTD. AND NO REPRODUCTION MAY BE MADE IN<br>WHOLE OR IN PART WITHOUT PERMISSION                                                                                                                                                              |